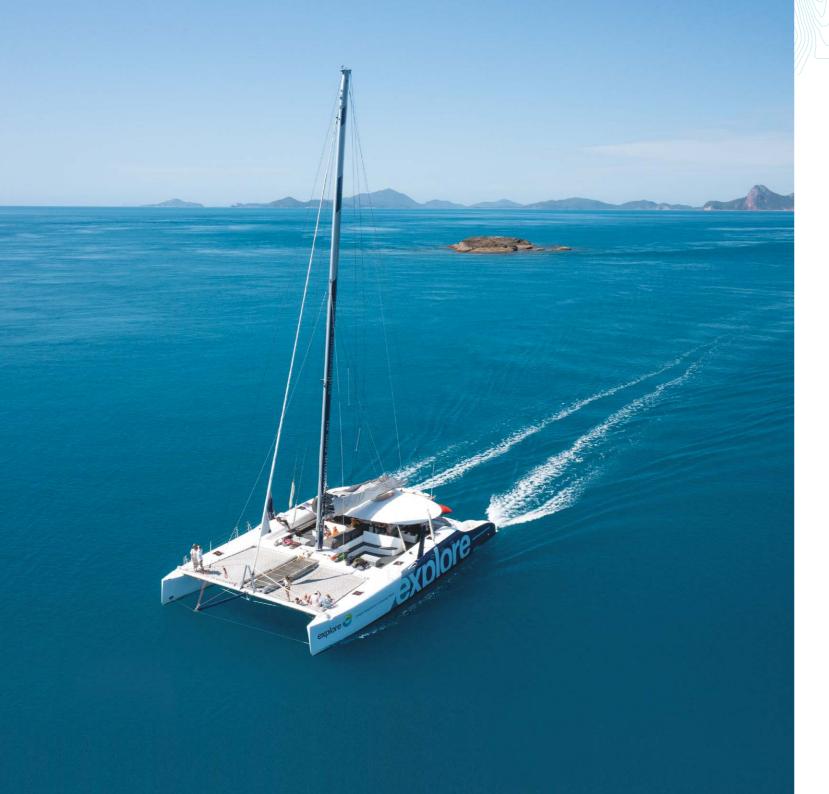

### ON THE EDGE

Step aboard our sailing catamaran purpose built to explore the Whitsundays. Discover the blue waters and white sands of the Whitsundays by day; swim, snorkel and relax onshore at Whitehaven Beach. In the evening, get out on the water to take in the Whitsundays sunset and the changing palette of the spectacular scenery.

#### **Highlights:**

- Large canopy area provides shade from the sun
- Trampoline nets provide ample space to relax
- Fully licensed bar onboard
- Tender available for beach transfers
- Onboard facilities include toilets and freshwater showers

On the Edge is suitable for sailing and snorkelling excursions. All standard charters include provisional catering. Options to upgrade and include beverage packages are also available.

Launched in 2022 Ocean Explorer is the newest vessel in our fleet with the flexibility and facilities to cater to a wide range of events. This hybrid vessel is fully equipped for day excursions to white sand beaches and fringing reef locations incorporating water activities with easy access to the water. A full suite of dining amenities allows for either dedicated lunch/dinner cruises or to complement day excursions.