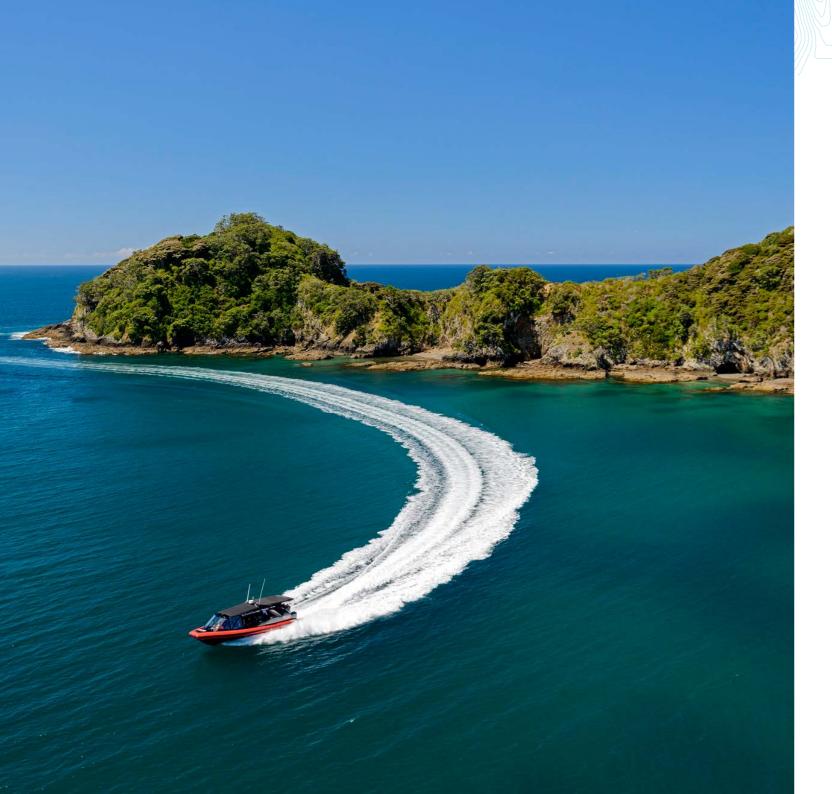

## ISLAND ADVENTURER

Island Adventurer has a capacity of 35 people and is equipped with roof shade, all-weather foldable side windows, beach landing steps and is powered by triple outboard engines. It can gently meander around fragile coral reefs or thrill with a 40 knot high-speed joy ride on the open water.

#### **Highlights:**

- Roof shade and all weather foldable side windows
- Beach landing steps for easy disembarkation
- Powered by triple V8 350Hp outboard engines
- Agility and speed to access a range of locations

Island Adventurer is suitable for day cruises and transfers.