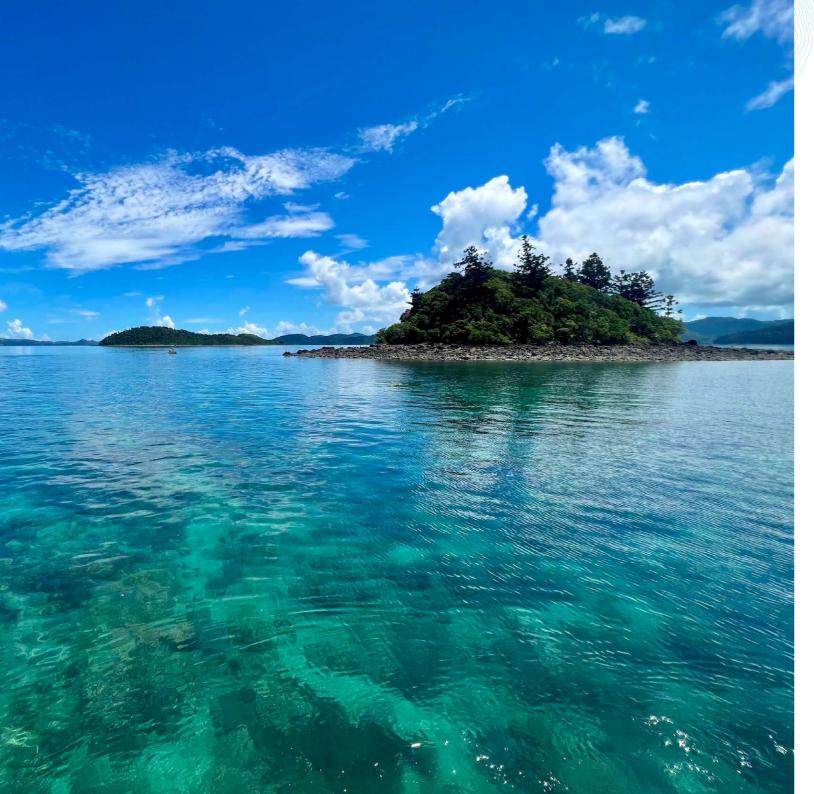

### **REEF EXPLORER**

Join us onboard Reef Explorer to cruise through the Whitsundays National Park in comfort. Explore the regions highlights; swim, snorkel or dive and discover the vibrant marine life or transport your group to one of many islands to discover the white sand, ancient rainforest and local wildlife.