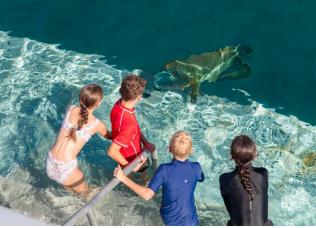

### **REEF EXPLORER**

Join us onboard Reef Explorer to cruise through the Whitsundays National Park in comfort. Explore the regions highlights; swim, snorkel or dive and discover the vibrant marine life or transport your group to one of many islands to discover the white sand, ancient rainforest and local wildlife.

Reef Explorer is suitable for half and full day excursions incorporating location visits and water activities. All standard charters include provisional catering. Options to upgrade and include beverage packages are also available.