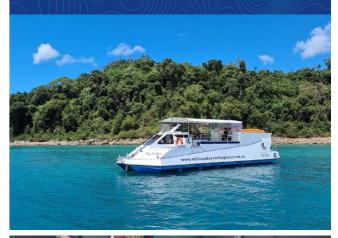

## ISLAND ADVENTURER

Island Adventurer has a capacity of 35 people and is equipped with roof shade, all-weather foldable side windows, beach landing steps and is powered by triple outboard engines. It can gently meander around fragile coral reefs or thrill with a 40 knot high-speed joy ride on the open water.

#### **Highlights:**

- Roof shade and all weather foldable side windows
- Beach landing steps for easy disembarkation
- Powered by triple V8 350Hp outboard engines
- Agility and speed to access a range of locations

Island Adventurer is suitable for day cruises and transfers.