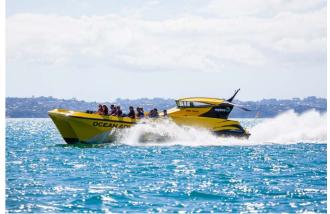

## ISLAND ADVENTURER

Island Adventurer has a capacity of 35 people and is equipped with roof shade, all-weather foldable side windows, beach landing steps and is powered by triple outboard engines. It can gently meander around fragile coral reefs or thrill with a 40 knot high-speed joy ride on the open water.

#### **Highlights:**

- Roof shade and all weather foldable side windows
- Beach landing steps for easy disembarkation
- Powered by triple V8 350Hp outboard engines
- Agility and speed to access a range of locations

Island Adventurer is suitable for day cruises and transfers.