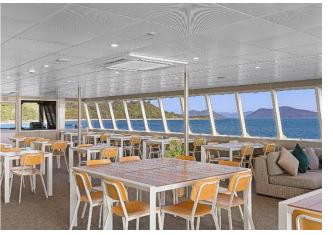

#### **Highlights:**

- Covered top deck with bench seating
- Glass bottom viewing windows to experience the vibrant Whitsundays marine life
- Suitable for all ages

Our modern small ship Whitsunday Explorer provides the perfect floating platform for your next event. The spacious modern vessel has a number of flexible spaces across four levels. This includes an expansive roof deck, airconditioned top deck with well-appointed kitchen, bar and dining facilities, and a further two levels providing private ensuite accommodation for up to 60 passengers.

#### **Highlights:**

- Expansive 138m2 upper observation deck offering 360 degree views with sun loungers
- Large air-conditioned main saloon bar, restaurant & lounge with presentation facilities
- Full galley kitchen and buffet servery
- Fully licensed bar onboard
- Catamaran design provides stability for a comfortable ride
- Hydraulic stern platform for safe water entry
- Water activity equipment including snorkelling gear and kayaks
- WIFI where coverage allows
- TV Monitor
- 30 ocean view private ensuite rooms with individual air-conditioning